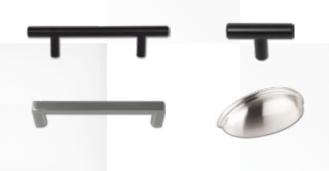

# RENOVATIONS IDEA BOOK



FOR A COMPLETE LINEUP OF RENOVATION ITEMS, GO TO: ChadwellSupply.com/Renovations

# **KITCHEN**





### **USE STAINLESS STEEL** TO RAISE APPEAL

Stainless steel is a timeless finish that increases the perceived value of a unit the moment a potential resident steps into the space.



Dishwasher

### KITCHEN





#### STAINLESS STEEL KITCHEN SINKS



#### **CABINET & DRAWER PULLS**

**MULTIPLE SIZES, STYLES & COLORS AVAILABLE** 



#### **CABINET REFACING**

### FAST, EASY & AFFORDABLE SOLUTIONS TO CABINET REMODELING



### **BATH**





#### TUB/SHOWER TRIM





# BATH

#### **HARDWARE**















# LIGHTING

### VANITY



**LUMERA** LIGHTING



1, 3, 4, or 5 Light Vanity





1, 3, 4, or 5 Light Vanity

#### INTERIOR LED FLAT PANEL



48"x12" Panel



COLOR

with Bulb Adapter



12"x24" Panel



**Round Panel** (AVAILABLE IN 11", 13" & 15")



**Square Panel** (AVAILABLE IN 9", 12" & 24")



**Round Panel** (AVAILABLE IN 9", 12" & 13")

### **EXTERIOR LED WALL LIGHTS**









# LIGHTING



Ceiling Fan and Light Wall Control





CHOOSE THE FAN THAT FITS

For maximum airflow, allow at least 18 inches of clearance between the outside edge of the blade and the wall or ceiling.

#### SMART HOME TECHNOLOGY



C