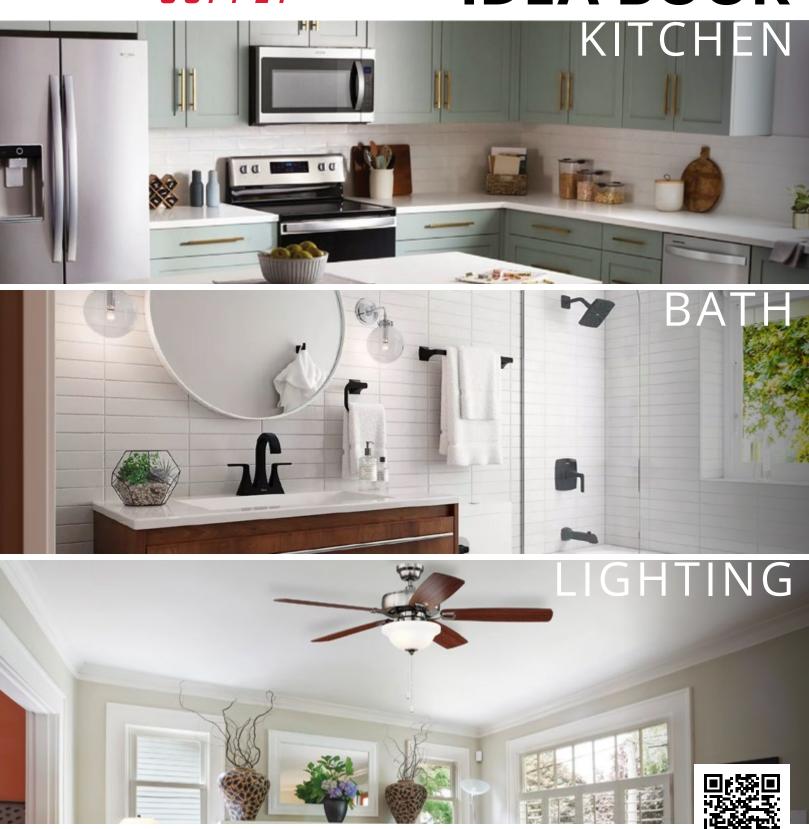

# RENOVATIONS IDEA BOOK



FOR A COMPLETE LINEUP OF RENOVATION ITEMS, GO TO: ChadwellSupply.com/Renovations

# **KITCHEN**





### **USE STAINLESS STEEL** TO RAISE APPEAL

Stainless steel is a timeless finish that increases the perceived value of a unit the moment a potential resident steps into the space.



Dishwasher

### KITCHEN





#### STAINLESS STEEL KITCHEN SINKS



#### **CABINET & DRAWER PULLS**

**MULTIPLE SIZES, STYLES & COLORS AVAILABLE** 



#### **CABINET REFACING**

### FAST, EASY & AFFORDABLE SOLUTIONS TO CABINET REMODELING



### **BATH**





#### TUB/SHOWER TRIM





# BATH

#### **HARDWARE**















# LIGHTING

### VANITY



**LUMERA** LIGHTING



1, 3, 4, or 5 Light Vanity





1, 3, 4, or 5 Light Vanity

#### INTERIOR LED FLAT PANEL



48"x12" Panel



COLOR

with Bulb Adapter



12