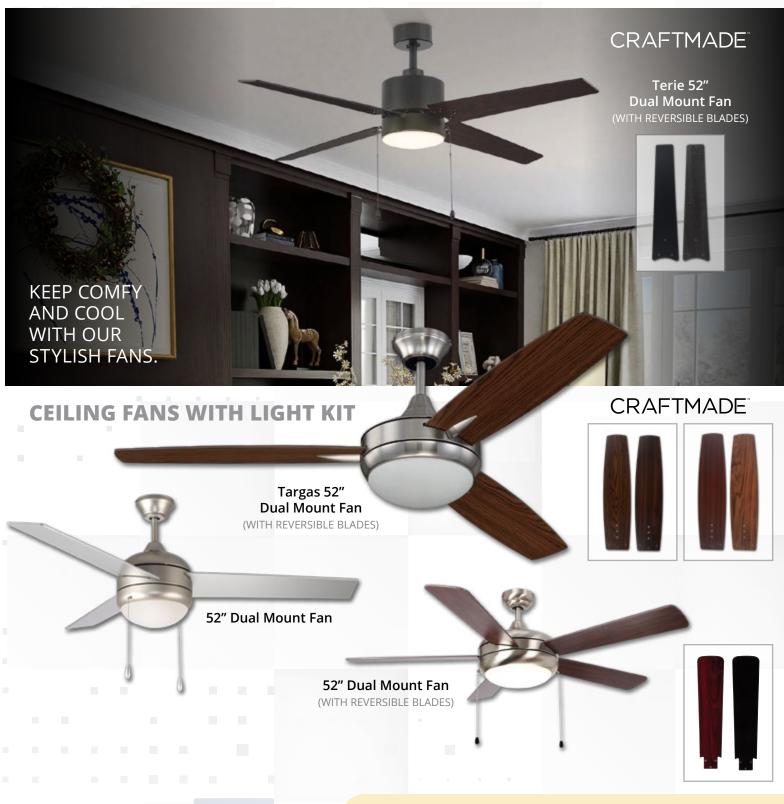

# LIGHTING

Ceiling Fan and Light Wall Control

CHOOSE THE FAN THAT FITS

For maximum airflow, allow at least 18 inches of clearance between the outside edge of the blade and the wall or ceiling.