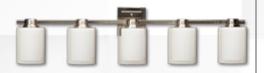

### VANITY

**LUMERA** LIGHTING

1, 3, 4, or 5 Light Vanity

1, 3, 4, or 5 Light Vanity