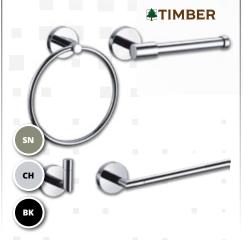

# RENOVATIONS IDEA BOOK



FOR A COMPLETE LINEUP OF RENOVATION ITEMS, GO TO: ChadwellSupply.com/Renovations

# **KITCHEN**





### **USE STAINLESS STEEL** TO RAISE APPEAL

Stainless steel is a timeless finish that increases the perceived value of a unit the moment a potential resident steps into the space.



Dishwasher

### KITCHEN





#### STAINLESS STEEL KITCHEN SINKS



#### **CABINET & DRAWER PULLS**

**MULTIPLE SIZES, STYLES & COLORS AVAILABLE** 



#### **CABINET REFACING**

### FAST, EASY & AFFORDABLE SOLUTIONS TO CABINET REMODELING



### **BATH**





#### TUB/SHOWER TRIM





# BATH

#### **HARDWARE**















# LIGHTING

### VANITY



**LUMERA** LIGHTING



1, 3, 4, or 5 Light Vanity





1, 3, 4, or 5 Light Vanity

#### INTERIOR LED FLAT PANEL



48"x12" Panel



COLOR

with Bulb Adapter



12"x24" Panel



**Round Panel** (AVAILABLE IN 11", 13" & 15")



**Square Panel** (AVAILABLE IN 9", 12" & 24")



**Round Panel** (AVAILABLE IN 9", 12" & 13")

### **EXTERIOR LED WALL LIGHTS**









# LIGHTING



Ceiling Fan and Light Wall Control





CHOOSE THE FAN THAT FITS

For maximum airflow, allow at least 18 inches of clearance between the outside edge of the blade and the wall or ceiling.

#### SMART HOME TECHNOLOGY



CONTACT ONE OF OUR RENOVATIONS **EXPERTS TO GET STARTED TODAY!** 



#### **UPGRADE FOR WIRELESS CONTROL**

No smart home renovation project is complete without a s