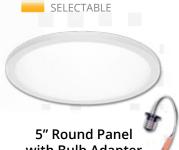

#### INTERIOR LED FLAT PANEL

48"x12" Panel

COLOR

with Bulb Adapter

12"x24" Panel

**Round Panel** (AVAILABLE IN 11", 13" & 15")

**Square Panel** (AVAILABLE IN 9", 12" & 24")

**Round Panel** (AVAILABLE IN 9", 12" & 13")