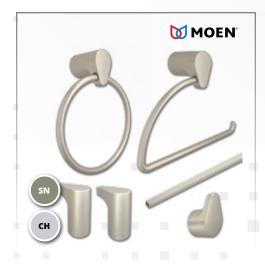

# RENOVATIONS IDEA BOOK



FOR A COMPLETE LINEUP OF RENOVATION ITEMS, GO TO: ChadwellSupply.com/Renovations

# **KITCHEN**





### **USE STAINLESS STEEL** TO RAISE APPEAL

Stainless steel is a timeless finish that increases the perceived value of a unit the moment a potential resident steps into the space.



Dishwasher

### KITCHEN





#### STAINLESS STEEL KITCHEN SINKS



#### **CABINET & DRAWER PULLS**

**MULTIPLE SIZES, STYLES & COLORS AVAILABLE** 



#### **CABINET REFACING**

### FAST, EASY & AFFORDABLE SOLUTIONS TO CABINET REMODELING



### **BATH**





#### TUB/SHOWER TRIM





# BATH

#### **HARDWARE**















# LIGHTING

### VANITY



**LUMERA** LIGHTING



1, 3, 4, or 5 Light Vanity





1, 3, 4, or 5 Light Vanity

#### INTERIOR LED FLAT PANEL



48"x12" Panel



COLOR

with Bulb Adapter



12"x24" Panel



**Round Panel** (AVAILABLE IN 11", 13" & 15")



**Square Panel** (AVAILABLE IN 9", 12" & 24")



**Round Panel** (AVAILABLE IN 9", 12" & 13")

### **EXTERIOR LED WALL LIGHTS**









# LIGHTING



Ceiling Fan and Light Wall Control





CHOOSE THE FAN THAT FITS

For maximum airflow, allow at least 18 inches of clearance between the outside edge of the blade and the wall or ceiling.

#### SMART HOME TECHNOLOGY



CONTACT ONE OF OUR RENOVATIONS **EXPERTS TO GET STARTED TODAY!** 



#### **UPGRADE FOR WIRELESS CONTROL**

No smart home renovation project is complete without a smart