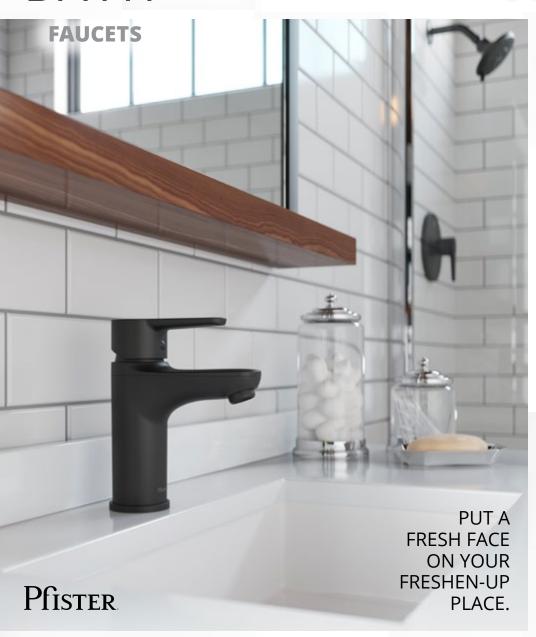

# RENOVATIONS IDEA BOOK



FOR A COMPLETE LINEUP OF RENOVATION ITEMS, GO TO: ChadwellSupply.com/Renovations

# **KITCHEN**





### **USE STAINLESS STEEL** TO RAISE APPEAL

Stainless steel is a timeless finish that increases the perceived value of a unit the moment a potential resident steps into the space.



Dishwasher

### KITCHEN





#### STAINLESS STEEL KITCHEN SINKS



#### **CABINET & DRAWER PULLS**

**MULTIPLE SIZES, STYLES & COLORS AVAILABLE** 



#### **CABINET REFACING**

### FAST, EASY & AFFORDABLE SOLUTIONS TO CABINET REMODELING



### **BATH**





#### TUB/SHOWER TRIM





# BATH

#### **HARDWARE**















# LIGHTING

### VANITY



**LUMERA** LIGHTING



1, 3, 4, or 5 Light Vanity





1, 3, 4, or 5 Light Vanity

#### INTERIOR LED FLAT PANEL



48"x12" Panel



COLOR

with Bulb Adapter



12"x24" Panel



**Round Panel** (AVAILABLE IN 11", 13" & 15")



**Square Panel** (AVAILABLE IN 9", 12" & 24")



**Round Panel** (AVAILABLE IN 9", 12" & 13")

### **EXTERIOR LED WALL LIGHTS**









# LIGHTING



Ceiling Fan and Light Wall Control





CHOOSE THE FAN THAT FITS

For maximum airflow, allow at least 18 inches of clearance between the outside edge of the blade and the wall or ceiling.

#### SMART HOME TECHNOLOGY



CONTACT ONE OF OUR RENOVATIONS **EXPERTS TO GET STARTED TODAY!** 



#### **UPGRADE FOR WIRELESS CONTROL**