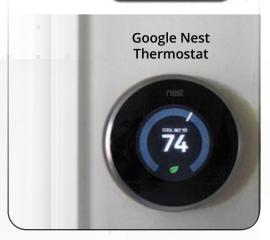

#### **UPGRADE FOR WIRELESS CONTROL**

No smart home renovation project is complete without a smart thermostat. They are energy efficient, deliver a competitive edge, and maximize return on investment.

**T6 Pro Smart Thermostat** 