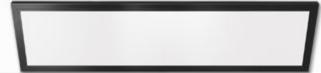

#### INTERIOR LED FLAT PANEL

48"x12" Panel

COLOR

with Bulb Adapter

12"x24" Panel

**Round Panel** (AVAILABLE IN 11", 13" & 15")

**Square Panel** (AVAILABLE IN 9", 12" & 24")

**Round Panel** (AVAILABLE IN 9", 12" & 13")