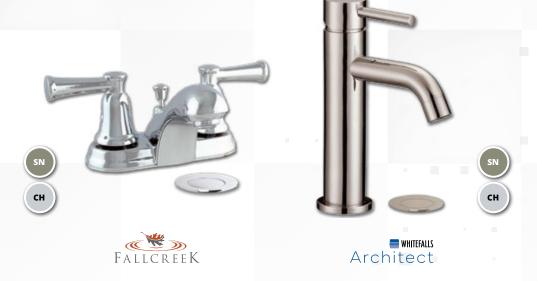

# RENOVATIONS IDEA BOOK



FOR A COMPLETE LINEUP OF RENOVATION ITEMS, GO TO: ChadwellSupply.com/Renovations

# **KITCHEN**





### **USE STAINLESS STEEL** TO RAISE APPEAL

Stainless steel is a timeless finish that increases the perceived value of a unit the moment a potential resident steps into the space.



Dishwasher

### KITCHEN





#### STAINLESS STEEL KITCHEN SINKS



#### **CABINET & DRAWER PULLS**

**MULTIPLE SIZES, STYLES & COLORS AVAILABLE** 



#### **CABINET REFACING**

### FAST, EASY & AFFORDABLE SOLUTIONS TO CABINET REMODELING



### **BATH**





#### TUB/SHOWER TRIM





# BATH

#### **HARDWARE**















# LIGHTING

### VANITY



**LUMERA** LIGHTING



1, 3, 4, or 5 Light Vanity





1, 3, 4, or 5 Light Vanity

#### INTERIOR LED FLAT PANEL



48"x12" Panel



COLOR

with Bulb Adapter



12"x24" Panel



**Round Panel** (AVAILABLE IN 11", 13" & 15")



**Square Panel** (AVAILABLE IN 9", 12" & 24")



**Round Panel** (AVAILABLE IN 9", 12" & 13")

### **EXTERIOR LED WALL LIGHTS**









# LIGHTING



Ceiling Fan and Light Wall Control





CHOOSE THE FAN THAT FITS

For maximum airflow, allow at least 18 inches of clearance between the outside edge of the blade and the wall or ceiling.

#### SMART HOME TECHNOLOGY



CONTACT ONE OF OUR RENOVATIONS **EXPERTS TO GET STARTED TODAY!** 



#### **UPGRADE FOR WIRELESS CONTROL**

N