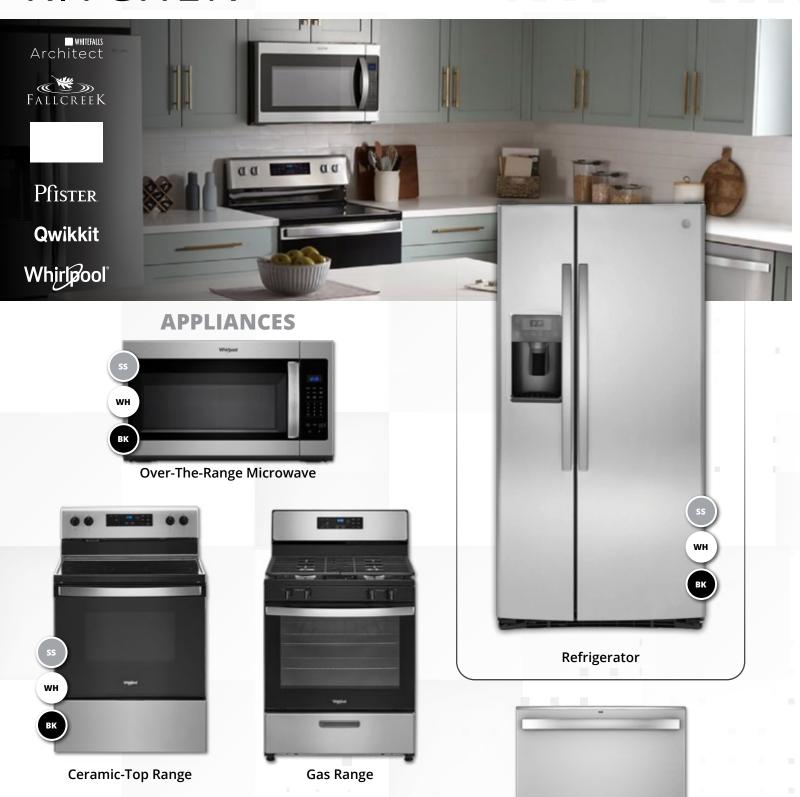

### **USE STAINLESS STEEL** TO RAISE APPEAL

Stainless steel is a timeless finish that increases the perceived value of a unit the moment a potential resident steps into the space.

Dishwasher

### KITCHEN