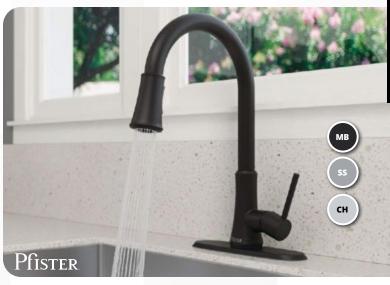

### **USE STAINLESS STEEL** TO RAISE APPEAL

Stainless steel is a timeless finish that increases the perceived value of a unit the moment a potential resident steps into the space.

Dishwasher

### KITCHEN