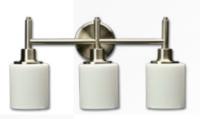

### VANITY

**LUMERA** LIGHTING

1, 3, 4, or 5 Light Vanity

1, 3, 4, or 5 Light Vanity