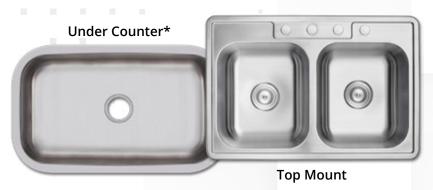

# RENOVATIONS IDEA BOOK



FOR A COMPLETE LINEUP OF RENOVATION ITEMS, GO TO: ChadwellSupply.com/Renovations

# **KITCHEN**





### **USE STAINLESS STEEL** TO RAISE APPEAL

Stainless steel is a timeless finish that increases the perceived value of a unit the moment a potential resident steps into the space.



Dishwasher

### KITCHEN





#### STAINLESS STEEL KITCHEN SINKS



#### **CABINET & DRAWER PULLS**

**MULTIPLE SIZES, STYLES & COLORS AVAILABLE** 



#### **CABINET REFACING**

### FAST, EASY & AFFORDABLE SOLUTIONS TO CABINET REMODELING



### **BATH**





#### TUB/SHOWER TRIM





# BATH

#### **HARDWARE**















# LIGHTING

### VANITY



**LUMERA** LIGHTING



1, 3, 4, or 5 Light Vanity





1, 3, 4, or 5 Light Vanity

#### INTERIOR LED FLAT PANEL



48"x12" Panel



COLOR

with Bulb Adapter



12"x24" Panel



**Round Panel** (AVAILABLE IN 11", 13" & 15")



**Square Panel** (AVAILABLE IN 9", 12" & 24")



**Round Panel** (AVAILABLE IN 9", 12" & 13")

### **EXTERIOR LED WALL LIGHTS**









# LIGHTING



Ceiling Fan and Light Wall Control





CHOOSE THE FAN THAT FITS

For maximum airflow, allow at least 18 inches of clearance between the