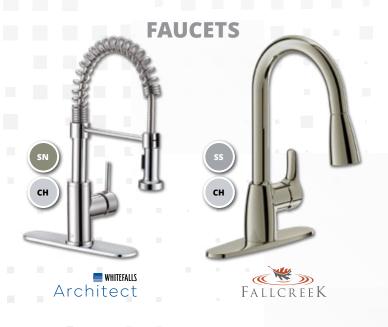

# RENOVATIONS IDEA BOOK



FOR A COMPLETE LINEUP OF RENOVATION ITEMS, GO TO: ChadwellSupply.com/Renovations

# **KITCHEN**





### **USE STAINLESS STEEL** TO RAISE APPEAL

Stainless steel is a timeless finish that increases the perceived value of a unit the moment a potential resident steps into the space.



Dishwasher

### KITCHEN





#### STAINLESS STEEL KITCHEN SINKS



#### **CABINET & DRAWER PULLS**

**MULTIPLE SIZES, STYLES & COLORS AVAILABLE** 



#### **CABINET REFACING**

### FAST, EASY & AFFORDABLE SOLUTIONS TO CABINET REMODELING



### **BATH**





#### TUB/SHOWER TRIM





# BATH

#### **HARDWARE**















# LIGHTING

### VANITY



**LUMERA** LIGHTING



1, 3, 4, or 5 Light Vanity





1, 3, 4, or 5 Light Vanity

#### INTERIOR LED FLAT PANEL



48"x12" Panel



COLOR

with Bulb Adapter



12"x24" Panel



**Round Panel** (AVAILABLE IN 11", 13" & 15")



**Square Panel** (AVAILABLE IN 9", 12" & 24")



**Round Panel** (AVAILABLE IN 9", 12" & 13")

### **EXTERIOR LED WALL LIGHTS**









# LIGHTING



Ceiling Fan and Light Wall Control





CHOOSE THE FAN THAT FITS

For maximum airflow, allow at l