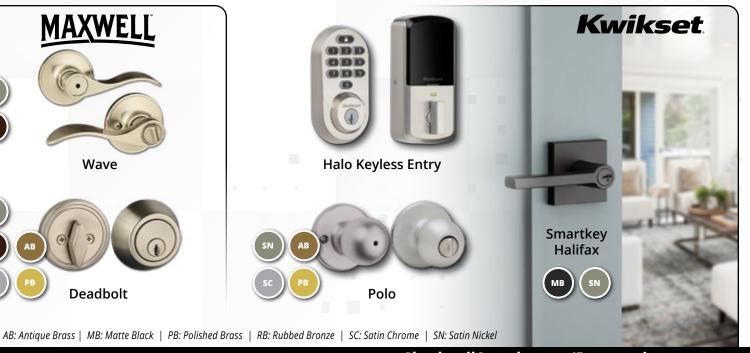

el



**Round Panel** (AVAILABLE IN 11", 13" & 15")



**Square Panel** (AVAILABLE IN 9", 12" & 24")



**Round Panel** (AVAILABLE IN 9", 12" & 13")

### **EXTERIOR LED WALL LIGHTS**









# LIGHTING



Ceiling Fan and Light Wall Control





CHOOSE THE FAN THAT FITS

For maximum airflow, allow at least 18 inches of clearance between the outside edge of the blade and the wall or ceiling.

#### SMART HOME TECHNOLOGY



CONTACT ONE OF OUR RENOVATIONS **EXPERTS TO GET STARTED TODAY!** 



#### **UPGRADE FOR WIRELESS CONTROL**

No smart home renovation project is complete without a smart thermostat. They are energy efficient, deliver a competitive edge, and maximize return on investment.



**T6 Pro Smart Thermostat** 



#### **COVERUPS & CHARGING OUTLETS**











#### **LOCKSETS**