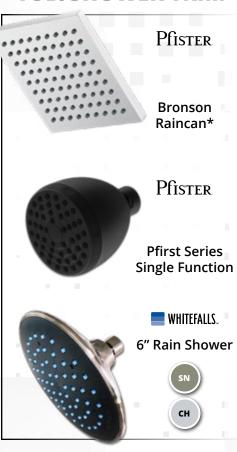

# RENOVATIONS IDEA BOOK



FOR A COMPLETE LINEUP OF RENOVATION ITEMS, GO TO: ChadwellSupply.com/Renovations

# **KITCHEN**





### **USE STAINLESS STEEL** TO RAISE APPEAL

Stainless steel is a timeless finish that increases the perceived value of a unit the moment a potential resident steps into the space.



Dishwasher

### KITCHEN





#### STAINLESS STEEL KITCHEN SINKS



#### **CABINET & DRAWER PULLS**

**MULTIPLE SIZES, STYLES & COLORS AVAILABLE** 



#### **CABINET REFACING**

### FAST, EASY & AFFORDABLE SOLUTIONS TO CABINET REMODELING



### **BATH**





#### TUB/SHOWER TRIM





# BATH

#### **HARDWARE**















# LIGHTING

### VANITY



**LUMERA** LIGHTING



1, 3, 4, or 5 Light Vanity





1, 3, 4, or 5 Light Vanity

#### INTERIOR LED FLAT PANEL



48"x12" Panel



COLOR

with Bulb Adapter



12"x24" Panel



**Round Panel** (AVAILABLE IN 11", 13" & 15")



**Square Panel** (AVAILABLE IN 9", 12" & 24")



**Round Panel** (AVAILABLE IN 9", 12" & 13")

### **EXTERIOR LED WALL LIGHTS**









# LIGHTING



Ceiling Fan and Light Wall Control





CHOOSE THE FAN THAT FITS

For maximum airflow, allow at least 18 inches of clearance between the outside edge of the blade and the wall or ceiling.

#### SMART HOME TECHNOLOGY



CONTACT ONE OF OUR RENOVATIONS **EXPERTS TO GET STARTED TODAY!** 



#### **UPGRADE FOR WIRELESS CONTROL**

No smart home renovation