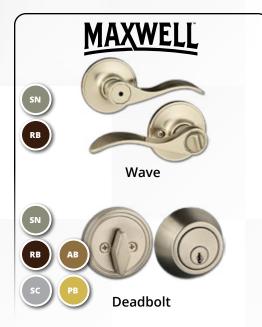

anel



**Round Panel** (AVAILABLE IN 11", 13" & 15")



**Square Panel** (AVAILABLE IN 9", 12" & 24")



**Round Panel** (AVAILABLE IN 9", 12" & 13")

### **EXTERIOR LED WALL LIGHTS**









# LIGHTING



Ceiling Fan and Light Wall Control





CHOOSE THE FAN THAT FITS

For maximum airflow, allow at least 18 inches of clearance between the outside edge of the blade and the wall or ceiling.

#### SMART HOME TECHNOLOGY



CONTACT ONE OF OUR RENOVATIONS **EXPERTS TO GET STARTED TODAY!** 



#### **UPGRADE FOR WIRELESS CONTROL**

No smart home renovation project is complete without a smart thermostat. They are energy efficient, deliver a competitive edge, and maximize return on investment.



**T6 Pro Smart Thermostat** 



#### **COVERUPS & CHARGING OUTLETS**











#### **LOCKSETS**