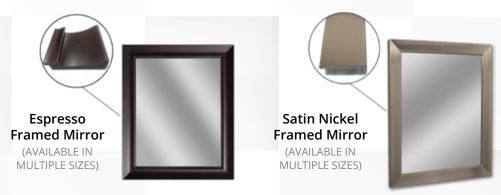

# RENOVATIONS IDEA BOOK



FOR A COMPLETE LINEUP OF RENOVATION ITEMS, GO TO: ChadwellSupply.com/Renovations

# **KITCHEN**





### **USE STAINLESS STEEL** TO RAISE APPEAL

Stainless steel is a timeless finish that increases the perceived value of a unit the moment a potential resident steps into the space.



Dishwasher

### KITCHEN





#### STAINLESS STEEL KITCHEN SINKS



#### **CABINET & DRAWER PULLS**

**MULTIPLE SIZES, STYLES & COLORS AVAILABLE** 



#### **CABINET REFACING**

### FAST, EASY & AFFORDABLE SOLUTIONS TO CABINET REMODELING



### **BATH**





#### TUB/SHOWER TRIM





# BATH

#### **HARDWARE**















# LIGHTING

### VANITY



**LUMERA** LIGHTING



1, 3, 4, or 5 Light Vanity





1, 3, 4, or 5 Light Vanity

#### INTERIOR LED FLAT PANEL



48"x12" Panel



COLOR

with Bulb Adapter



12"x24" Panel



**Round Panel** (AVAILABLE IN 11", 13" & 15")



**Square Panel** (AVAILABLE IN 9", 12" & 24")



**Round Panel** (AVAILABLE IN 9", 12" & 13")

### **EXTERIOR LED WALL LIGHTS**









# LIGHTING



Ceiling Fan and Light Wall Control





CHOOSE THE FAN THAT FITS

For maximum airflow, allow at least 18 inches of clearance between the outside edge of the blade and the wall or ceiling.

#### SMART HOME TECHNOLOGY



CONTACT ONE OF OUR RENOVATIONS **EXPERTS TO GET STARTED TODAY!** 



#### **UPGRADE FOR WIRELESS CONTROL**

No smart home renovation project is complete without a smart therm