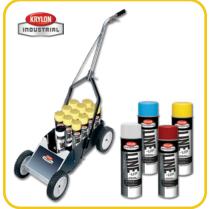

#### WEEK 5: **SEPT 28- OCT 4**

Paint Striping Machine 1 case each: White, Blue, Red, Yellow Paint