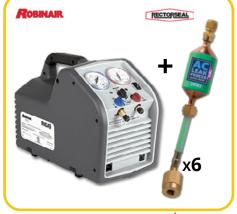

13** 



\$479 Machine

WEEK 3: **SEPT 14-20** 



Pet Station

#### WEEK 4: **SEPT 21-27**



#### WEEK 5: **SEPT 28- OCT 4**



Paint Striping Machine 1 case each: White, Blue, Red, Yellow Paint

#### **HOW TO WIN WEEKLY PRIZES**

Enter online starting September 1at: **ChadwellSupply.com/Championship** 

You may enter once per day per email address.

Weekly Prize Winners will be randomly drawn from **EACH WEEK'S** online entries.

Entries do not carry over week to week, except for the 2<sup>nd</sup> place grand prize.

Hint: Increase your odds of winning by entering daily.





## WEEKLY WINNERS RECEIVE LUNCH PLUS ONE OF THESE PRIZES

WEEK 6: Oct 5-11



008 Kev Machine

<sup>\$</sup>740

WEEK 7: Oct 12-18



Gas-Mate Leak Detector & 6 A/C Leak Freeze Pro

\$**870** 

WEEK 8: Oct 19-25



Recovery Unit & 6 A/C Leak Freeze Pro

# CHAMPIONSHIP PRIZES



₩ \$10,488 VALUE



### **ENTER DAILY STARTING IN SEPTEMBER:**

# ChadwellSupply.com/Championship

**WEEKLY PRIZES** 

Randomly drawn from **EACH WEEK'S** online entries.

Entries do not carry over week to week, except for the 2<sup>nd</sup> place prize.

### 2<sup>ND</sup> PLACE GRAND PRIZE

Randomly drawn from ALL online entries from Sept 1- Oct 31.

Hint: Increase your odds of winning by entering daily.

You may enter once per day per email address.

### **GRAND PRIZE**

Property with the **MOST CUMULATIVE POINTS** from ALL online entries Sept 1-Oct 31.

Hint: Increase your odds of winning by entering daily and earning as many points as possible.

### HOW TO EARN POINTS

- Online Entry (Field Goal) = 3 Points
- Submit Pic