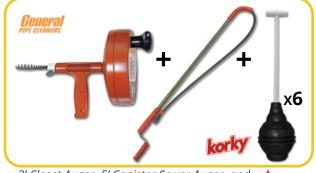

### WEEKLY WINNERS RECEIVE LUNCH PLUS ONE OF THESE PRIZES

3' Closet Auger, 5' Canister Sewer Auger, and 6 Beehive Max Plungers

\$3**90** 

**VALUE** 

WEEK 2: **SEPT 7-13** 

\$479 Machine

WEEK 3: **SEPT 14-20** 