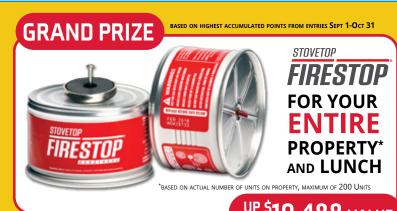

# FIRESTOP FIRESTOP FOR ENTIRE PROPERT

PLUS 8 WEEKS OF B F PRIZES!

**ENTER DAILY STARTING IN SEPTEMBER:** 

# CHAMPIONSHIP PRIZES

₩ \$10,488 VALUE