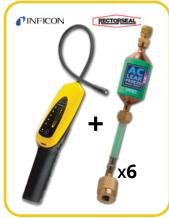

## WEEKLY WINNERS RECEIVE LUNCH PLUS ONE OF THESE PRIZES

WEEK 6: Oct 5-11

008 Kev Machine

<sup>\$</sup>740

WEEK 7: Oct 12-18

Gas-Mate Leak Detector & 6 A/C Leak Freeze Pro

\$**870** 

WEEK 8: Oct 19-25

Recovery Unit & 6 A/C Leak Freeze Pro