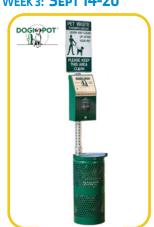

### WEEKLY WINNERS RECEIVE LUNCH PLUS ONE OF THESE PRIZES

3' Closet Auger, 5' Canister Sewer Auger, and 6 Beehive Max Plungers

\$3**90** 

**VALUE** 

WEEK 2: **SEPT 7-13** 

\$479 Machine

WEEK 3: **SEPT 14-20** 

Pet Station