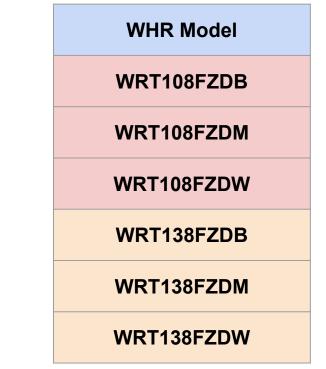

## Nomenclature / Top Mount Models

WRT108s & WRT138s will now require **engineering code** to determine correct ice maker kit (see below)

| WHR Model            | Engineering Code(s) | Correct Ice Maker Kit |
|----------------------|---------------------|-----------------------|
| WRT108FZD_ (B, W, M) | 00 , 01 , 02 , 05   | ECKMFEZ2              |
| WRT108FZD_ (B, W, M) | 07                  | ECKMF95               |
| WRT138FZD_ (B, W, M) | 00                  | ECKMFEZ2              |
| WRT138FZD_ (B, W, M) | 03                  | ECKMF95               |