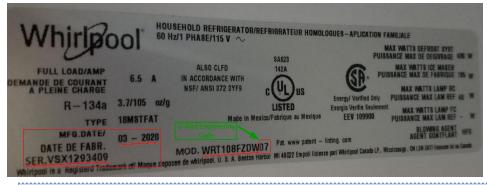

## WRT108FZD (B,M,W) = <u>07</u>

- Engineering codes: 00 , 01, 02 , 05 = ECKMFEZ2
- Engineering code: 07 = ECKMF95

Inside Location (Model/Serial Number Plate)

#### **Exterior Packaging Location**

Engineering codes can be found on the exterior packaging (right side of screen) OR on the model/serial number plate on the inside of the unit (above)