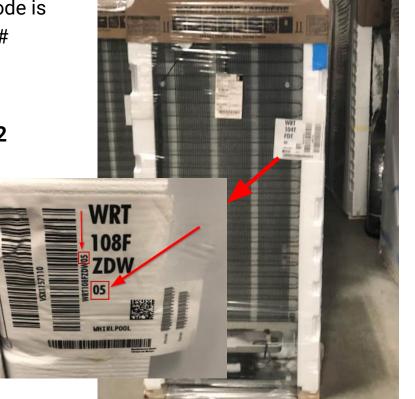

#### **Exterior Packaging Location**

Engineering codes can be found on the exterior packaging (right side of screen) OR on the model/serial number plate on the inside of the unit (above)