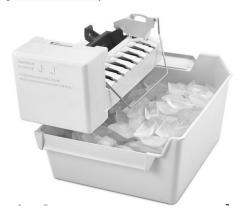

#### ECKMFEZ2

An Ice Maker <u>EZ-Connect</u> Instructional Video can be viewed using this  $\Rightarrow$  LINK  $\Leftarrow$ .

Model: ECKMFEZ2 Refrigerator Ice Maker Assembly

If uncertain which kit is needed, please contact your Whirlpool Representative for assistance