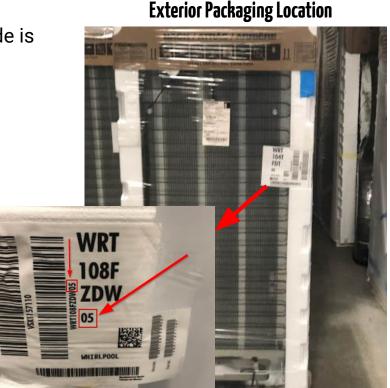

#### **Exterior Packaging Location**

Engineering codes can be found on the exterior packaging (right side of screen) OR on the model/serial number plate on the inside of the unit (above)

## WRT108FZD (B,M,W) = <u>07</u>

- Engineering codes: 00 , 01, 02 , 05 = ECKMFEZ2
- Engineering code: 07 = ECKMF95

Inside Location (Model/Serial Number Plate)