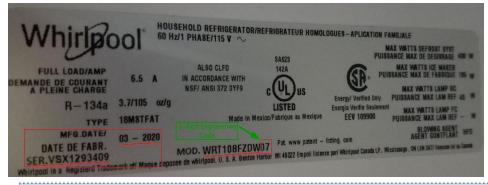

## WRT108FZD (B,M,W) = <u>07</u>

- Engineering codes: 00 , 01, 02 , 05 = ECKMFEZ2
- Engineering code: 07 = ECKMF95

Inside Location (Model/Serial Number Plate)

#### **Exterior Packaging Location**

Engineering codes can be found on the exterior packaging (right side of screen) OR on the model/serial number plate on the inside of the unit (above)