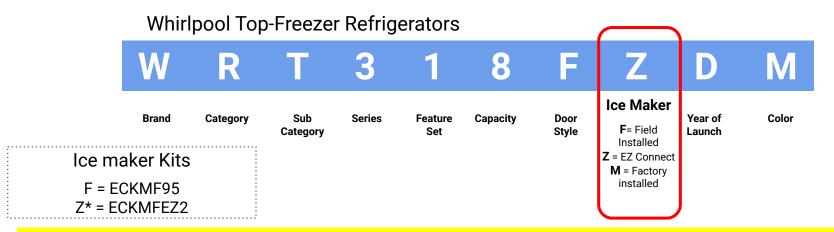

## Nomenclature / Top Mount Models

WRT108s & WRT138s will now require **engineering code** to determine correct ice maker kit (see below)

| WHR Model            | Engineering Code(s) | Correct Ice Maker Kit |
|----------------------|---------------------|-----------------------|
| WRT108FZD_ (B, W, M) | 00 , 01 , 02 , 05   | ECKMFEZ2              |
| WRT108FZD_ (B, W, M) | 07                  | ECKMF95               |
| WRT138FZD_ (B, W, M) | 00                  | ECKMFEZ2              |
| WRT138FZD_ (B, W, M) | 03                  | ECKMF95               |

## WRT108FZD (B,M,W) = <u>07</u>

- Engineering codes: 00 , 01, 02 , 05 = ECKMFEZ2
- Engineering code: 07 = ECKMF95

Inside Location (Model/Serial Number Plate)

## WRT138FZD (B,M,W) = <u>03</u>

- Engineering code: 00 = ECKMFEZ2
- Engineering code: 03 = ECKMF95

Inside Location (Model/Serial Number Plate)

Engineering codes can be found on the exterior packaging (right side of screen) OR on the model/serial number plate on the inside of the unit (above)